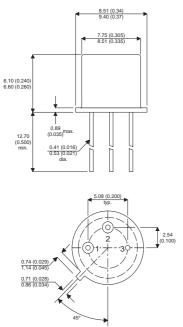

Dimensions in mm (inches).

**BSX63-10** 

Bipolar NPN Device in a Hermetically sealed TO39 Metal Package.

**Bipolar NPN Device.** 

$$V_{CEO} = 60V$$

 $I_c = 3A$ 

All Semelab hermetically sealed products can be processed in accordance with the requirements of BS, CECC and JAN, JANTX, JANTXV and JANS specifications

## TO39 (TO205AD) PINOUTS

2 - Base

1 – Emitter

3 – Collector

| Parameter                 | Test Conditions          | Min. | Тур. | Max. | Units |
|---------------------------|--------------------------|------|------|------|-------|
| V <sub>CEO</sub> *        |                          |      |      | 60   | V     |
| I <sub>C(CONT)</sub>      |                          |      |      | 3    | А     |
| h <sub>FE</sub>           | @ 1/1 ( $V_{ce} / I_c$ ) | 100  |      | 160  | -     |
| f <sub>t</sub>            |                          |      | 30M  |      | Hz    |
| P <sub>D</sub>            |                          |      |      | 5    | W     |
| * Maximum Working Voltage |                          |      |      |      |       |